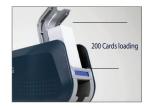

# THE ALL-NEW SOLIDIES (510) PLAYER CARD PRINTER

• New Input Hopper with Exception Card Slot – 200 cards with cover open | 100 cards in default

• Removable -Output Hopper for Kiosks

Front-side Mag Encoding (\*Option)

#### SPECIFICATIONS

Output Hopper

| PRINTING                                                                                            |                                                                                                                                                       |
|-----------------------------------------------------------------------------------------------------|-------------------------------------------------------------------------------------------------------------------------------------------------------|
| <ul> <li>Print Type</li> <li>Print Area</li> <li>Resolution</li> <li>Dual Sided Printing</li> </ul> | Dye-Sublimation<br>Edge to Edge<br>300dpi<br>Option (with Flipper)                                                                                    |
| CARD                                                                                                |                                                                                                                                                       |
| <ul> <li>Card Feeding</li> <li>Card Size</li> <li>Card Thickness</li> <li>Card Type</li> </ul>      | Automatic<br>ISO CR80 or ISO CR79 (Option-Factory installed)<br>0.38mm (15mil), 1.0mm (40mil)<br>PVC, PET, Composite PVC                              |
| PRINT SPEED                                                                                         |                                                                                                                                                       |
| • Monochrome<br>• YMCKO                                                                             | 5 sec./card (720 cards/hour)<br>Front-in & Front-out : Max. 17 sec./card (212 cards/hour)<br>Front-in & Back-out : Max. 16 sec./card (225 cards/hour) |
| CAPACITY                                                                                            |                                                                                                                                                       |
| • Input Hopper                                                                                      | 100 cards / 200 cards with cover open                                                                                                                 |