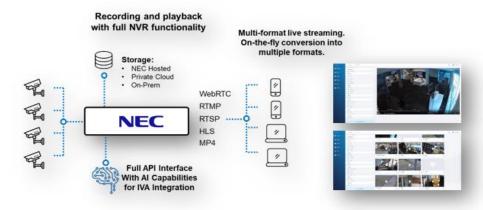

# **MONITOR Key Differentiators Open Platform**

- ➤ Platform agnostic: NO hardware or software lock-in. Use Existing or new cameras from multiple manufacturers. Use MONITOR at the same time as legacy VMS solutions. Supports web browser, iOS, and Android.
- > **Supports an Open API:** Incorporates standard data formats. Easily integrate with 3rd party software and solutions.
- ➤ **Highly secured 24/7 recording & archiving secure:** TLS 1.2 protocol, data stored with AES 256 encryption algorithm, GDPR, SOC2, SOC3 compliant
- ➤ Camera agnostic: Supports ONViF cameras to work with most cameras. You can connect by UNIVERGE BLUE SERVER.

# Manage sites from anywhere/anytime:

- ✓ Highly secured 24/7 recording & archiving.
- ✓ **Web browser-based VMS**: MONITOR can be accessed from any desktop, tablet, or phone via a web browser.
- ✓ **iOS and Android apps:** Access via an iOS or Android Mobile app on your mobile phone from anywhere.
- ✓ Notifications: MONITOR automatically triggers notifications to the security/operations team on specific events such as motion detection, perimeter breach, and other AI events.

# Run it anywhere

- ✓ NEC Hosted (BLUE CLOUD): Complete Plug-n-Play Solution
- ✓ Private Video Cloud (BLUE Server): Run it on private infrastructure. Install the video server at your location
- √ Hybrid/On-Prem (BLUE Server)
- Run it Anywhere NEC Hosted/Private Cloud/ On-Premise/Hybrid: Streaming, recording, and processing anywhere; on device, on-premises, and on the cloud, tunneling between nodes to access the live and recorded video from anywhere.