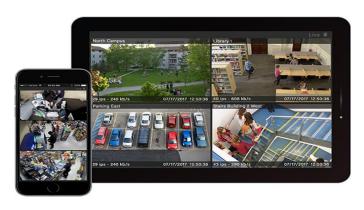

# Manage sites from anywhere/anytime:

- ✓ Highly secured 24/7 recording & archiving.
- ✓ **Web browser-based VMS**: MONITOR can be accessed from any desktop, tablet, or phone via a web browser.
- ✓ **iOS and Android apps:** Access via an iOS or Android Mobile app on your mobile phone from anywhere.
- ✓ Notifications: MONITOR automatically triggers notifications to the security/operations team on specific events such as motion detection, perimeter breach, and other AI events.

# **Easily Monitor all locations**

- Monitor can centrally monitor all locations or locally
- ✓ Video Wall: MONITOR allows you to view multiple cameras from multiple locations in a centralized video matrix