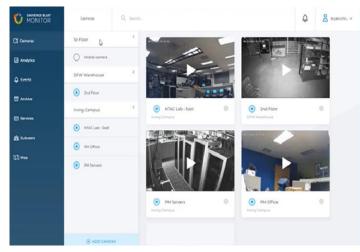

# **Easily Monitor all locations**

- Monitor can centrally monitor all locations or locally
- ✓ Video Wall: MONITOR allows you to view multiple cameras from multiple locations in a centralized video matrix