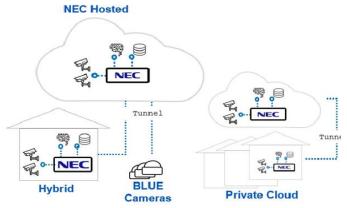

# Run it anywhere

- ✓ NEC Hosted (BLUE CLOUD): Complete Plug-n-Play Solution
- ✓ Private Video Cloud (BLUE Server): Run it on private infrastructure. Install the video server at your location
- √ Hybrid/On-Prem (BLUE Server)
- Run it Anywhere NEC Hosted/Private Cloud/ On-Premise/Hybrid: Streaming, recording, and processing anywhere; on device, on-premises, and on the cloud, tunneling between nodes to access the live and recorded video from anywhere.